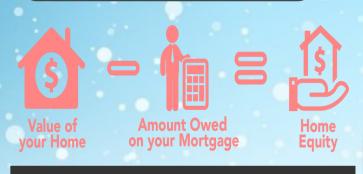

## Home Sweet Home Equity SPECIAL

Use the equity in your home for:

- Home improvements
- Large purchases
- Debt consolidation

Rates as low as 3.50% APR\*

1098 & 1099's

If you have not received your 1098 or 1099 for 2021