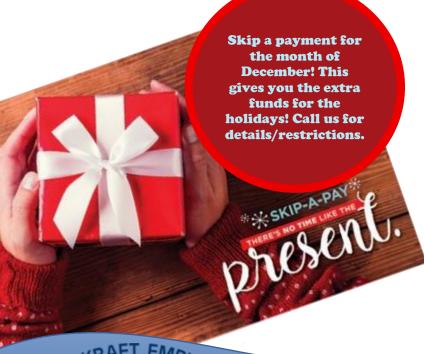

## Credit Union News

\*Annual Percentage Rate. All loans are subject to approval of credit. Offer valid Fall Special - October 1, 2020 through October 31, 2020 Holiday Special - December 1, 2020 through December 31, 2020