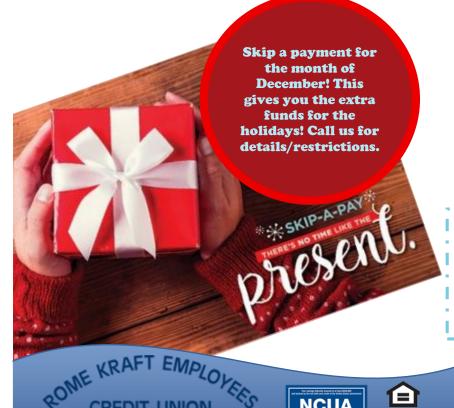

## Credit Union News

\*Annual Percentage Rate. All loans are subject to approval of credit. Offer valid Fall Special - October 1, 2020 through October 31, 2020 Holiday Special - December 1, 2020 through December 31, 2020